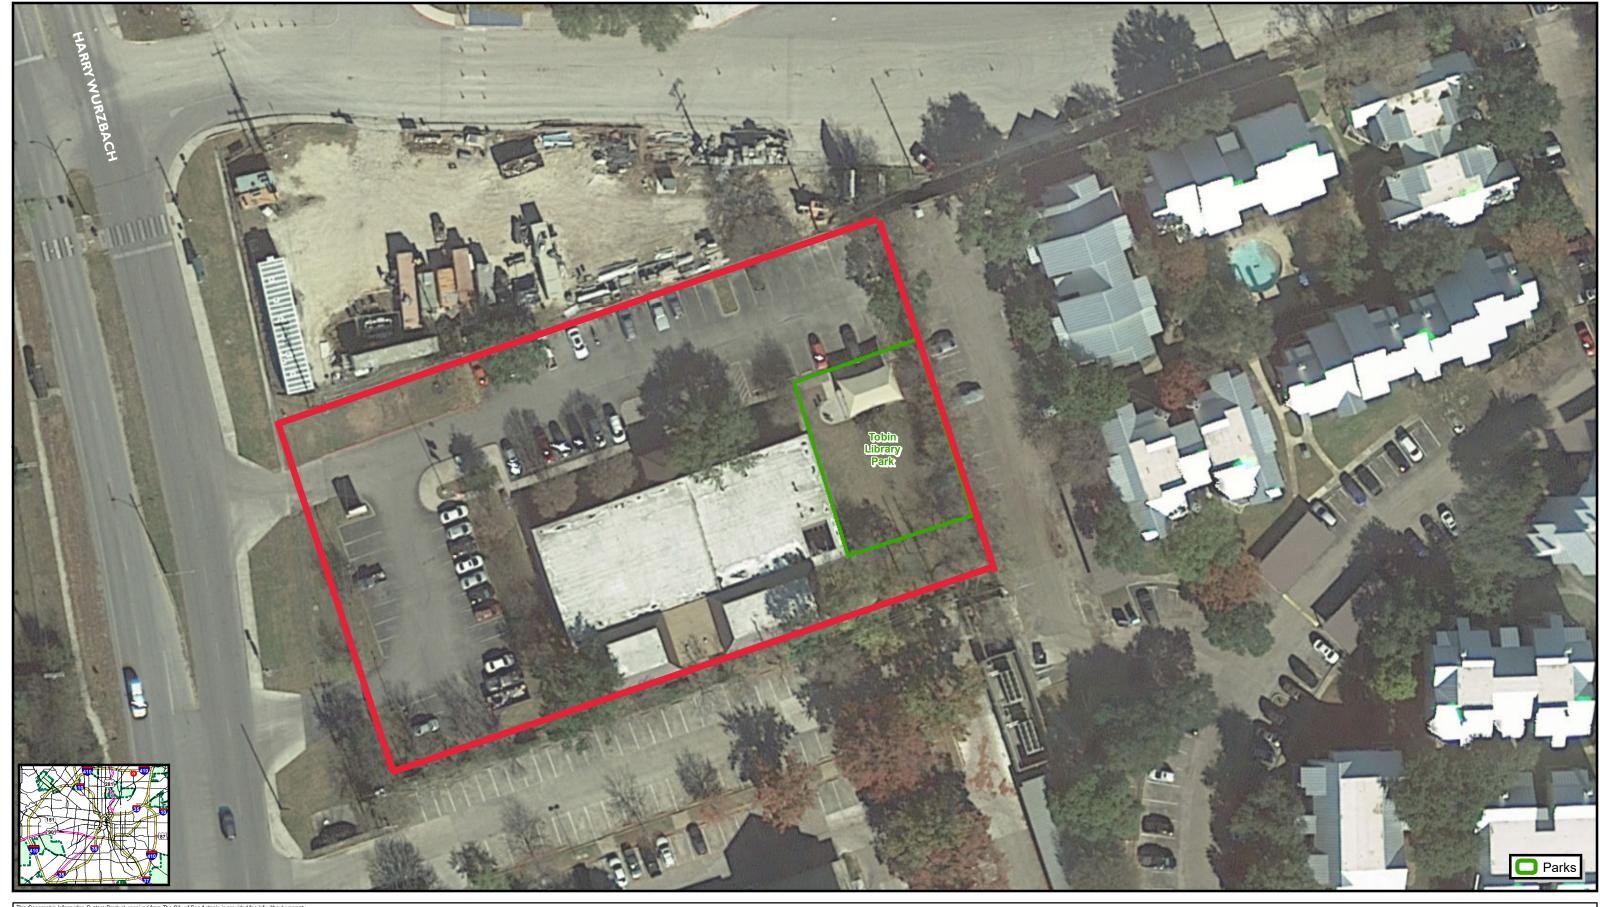

City of San Antonio Tobin Branch Library 4134 Harry Wurzbach Drive

Map Last Edited: Tuesday, October 26, 2021 PDF Filename: \\Fscommon\misc23\GIS\PDFs\_JPEGs\CurrentExhibits\FY2022\2110ag05753\_08.pdf

10 0